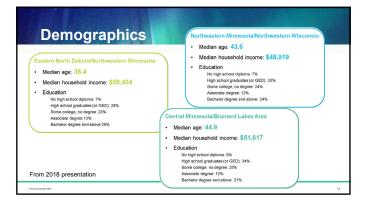

|
|                        |                   |
| © Gaueta Hutto 2719    | 💗 Essentia Health |





















|            | ntia by the      |                                   |      |
|------------|------------------|-----------------------------------|------|
|            |                  | FY22<br>(year ended<br>6/30/2022) |      |
|            | Unique Patients  | 603,938                           |      |
|            | Total encounters | 1,759,385                         |      |
|            | Patient days     | 201,107                           |      |
|            | Surgeries        | 43,114                            | Re-7 |
| <b>U</b> i | ED visits        | 159,920                           |      |

## **Quality recognition**







go Forum Community Hospital



#### Integrated care, close to home



- Rural and mid-urban integrated care system
- Deep commitment to safety, quality and patient experience
- Support coordinated acute care, chronic disease management and preventive medicine
- Create healthier communities for those we are privileged to serve



# and the second second

#### **Essentia Health Cancer Center Volumes**

- Approximately 3500 new analytic cancer cases annually
- Approximately 45,000 cancer center clinical encounters annually
- Approximately 44,000 infusion center visits annually





#### History of Cancer Research at Essentia Health 1977 – Founding member of NCCTG - Duluth Clinic 1983 – NCI support awarded – CCOP 2006 – Pediatric clinical trials initiated – COG, partnership with U of M 2010 – Essentia Central (Brainerd) i