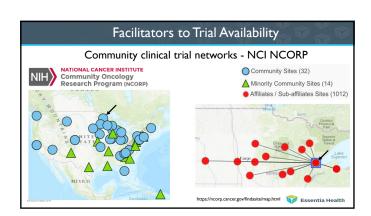

#### History of Cancer Research at Essentia Health 1977 – Founding member of NCCTG - Duluth Clinic 1983 – NCI support awarded – CCOP 2006 – Pediatric clinical trials initiated – COG, partnership with U of M 2010 – Essentia Central (Brainerd) initiates program 2011 – Essentia West (Fargo) initiates program 2014 – NCI support awarded – NCORP 2017 – EHCCRP – Duluth, Hibbing, Virginia, Ashland, Brainerd, Fargo, Fergus Falls, Aitken 2017 – MNCCTN Expands access to multiple small clinics

2019 – NCORP renewed

📦 Essentia Health