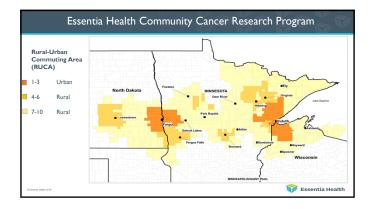

#### History of Cancer Research at Essentia Health 1977 – Founding member of NCCTG - Duluth Clinic 1983 – NCI support awarded – CCOP 2006 – Pediatric clinical trials initiated – COG, partnership with U of M 2010 – Essentia Central (Brainerd) initiates program 2011 – Essentia West (Fargo) initiates program 2014 – NCI support awarded – NCORP 2017 – EHCCRP – Duluth, Hibbing, Virginia, Ashland, Brainerd, Fargo, Fergus Falls, Aitken 2017 – MNCCTN Expands access to multiple small clinics