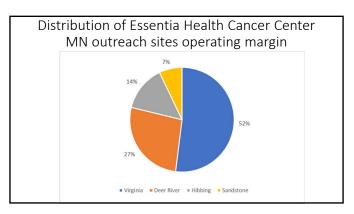

| C                      | linical | Enterprise Vi   | ability         |    |
|------------------------|---------|-----------------|-----------------|----|
|                        |         | Mission         |                 |    |
|                        |         | +               |                 |    |
| Margin/ROI             | +       | Viable          | Possibly viable |    |
|                        | -       | Possibly viable | Non-viable      |    |
| C Essentia Haalih 2022 |         |                 |                 | 70 |

- Payer mix
- CAH reimbursement
- · Sole community provider reimbursement
- PPS reimbursement
- 340b chemotherapy reimbursement
- Strategic and market share growth