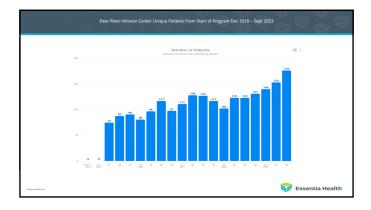

#### **Essentia Health Cancer Center Volumes**

- Approximately 3500 new analytic cancer cases annually
- Approximately 45,000 cancer center clinical encounters annually
- Approximately 44,000 infusion center visits annually