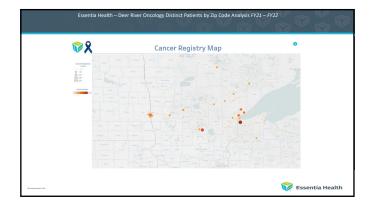

# • Downstream • Surgery • Pathology/laboratory • Radiology • Radiation oncology

• 66 yo female from Effie, MN (Pop 123)

· Living her retirement dream in Effie.

NCORP site

• Enrolled to EA4181 Obtained CR