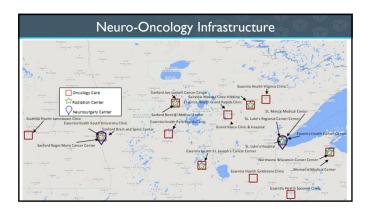

member of NCCTG - Duluth Clinic 1983 – NCI support awarded – CCOP 2006 – Pediatric clinical trials initiated – COG, partnership with U of M 2010 – Essentia Central (Brainerd) initiates program 2011 – Essentia West (Fargo) initiates program 2014 – NCI support awarded – NCORP 2017 – EHCCRP – Duluth, Hibbing, Virginia, Ashland, Brainerd, Fargo, Fergus Falls, Aitken 2017 – MNCCTN Expands access to multiple small clinics

2019 – NCORP renewed

📦 Essentia Health







## How do we decide which studies to open? What is the science? We emphasize NCTN trials via the Alliance and pharma studies via the AFT

- Do we see these patients?
- What are the infrastructure needs?
  - Patient travel
  - Pathology
  - Radiology
     Radiation oncology
- What are the numbers?
  - Desire at least break-even











| Commonly      | Weather concerns                         |
|---------------|------------------------------------------|
| Cited         | Lack of understand about clinical trials |
| reasons       | Lack of trust about a trial              |
| rural         | Direct travel expenses                   |
| patients      | Number of visits required                |
| decline       | Too much burden placed on family members |
| participation | Concern about the agents being tested    |
| participation | Time and distance to travel is too much  |
|               | 0 5 10 15 20 25 30 35 40                 |
|               | % respondents (n=33)                     |
|               |                                          |
| ALLIANCE      |                                          |