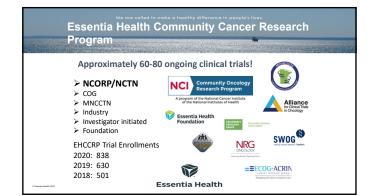

#### History of Cancer Research at Essentia Health 1977 – Founding member of NCCTG - Duluth Clinic 1983 – NCI support awarded – CCOP 2006 – Pediatric clinical trials initiated – COG, partnership with U of M 2010 – Essentia Central (Brainerd) initiates program 2011 – Essentia West (Fargo) initiates program 2014 – NCI support awarded – NCORP 2017 – EHCCRP – Duluth, Hibbing, Virginia, Ashland, Brainerd, Fargo, Fergus Falls, Aitken 2017 – MNCCTN Expands access to multiple small clinics

2019 – NCORP renewed

📦 Essentia Health