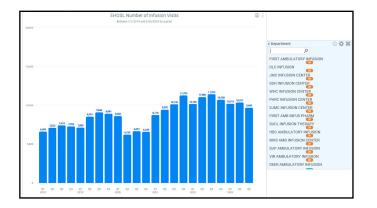

#### **Essentia Health Cancer Center Volumes**

- Approximately 3500 new analytic cancer cases annually
- Approximately 45,000 cancer center clinical encounters annually
- Approximately 44,000 infusion center visits annually