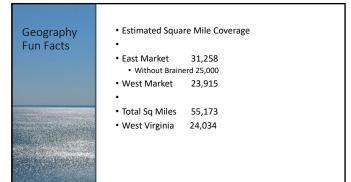

| Disclosures            | \$****            |
|------------------------|-------------------|
| I have no disclosures. |                   |
|                        |                   |
|                        |                   |
|                        |                   |
|                        |                   |
| © Gaueta Hutto 2719    | 💗 Essentia Health |





















|            | ntia by the      |                                   |      |
|------------|------------------|-----------------------------------|------|
|            |                  | FY22<br>(year ended<br>6/30/2022) |      |
|            | Unique Patients  | 603,938                           |      |
|            | Total encounters | 1,759,385                         |      |
|            | Patient days     | 201,107                           |      |
|            | Surgeries        | 43,114                            | Re-7 |
| <b>U</b> i | ED visits        | 159,920                           |      |

## **Quality recognition**







go Forum Community Hospital



#### Integrated care, close to home



- Rural and mid-urban integrated care system
- Deep commitment to safety, qua